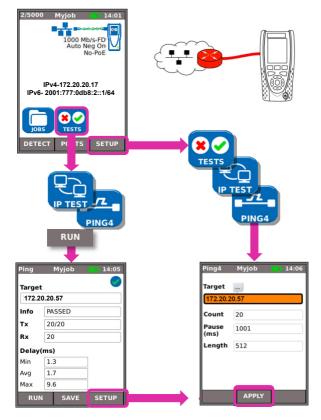

button

- 13 Power module
- 14 Charger LED
- 15 DC in connector
  - 16 Autotest button
  - 17 Link LED
  - 18 Status LED
  - 19 1000 Mb/s line rate LED
  - 20 100 Mb/s line rate LED
  - 21 10 Mb/s line rate LED
  - 22 Remote Autotest button
  - 23 Power LED
  - 24 Wi-Fi Adapter

| Charger LED                     | Status                            |
|---------------------------------|-----------------------------------|
| Green                           | Power module is charging          |
| Off (with charger<br>connected) | Power module is charged           |
| Green flashing                  | Power module is not being charged |

### Four Ways to Navigate





Escape - returns to previous screen ENTER - accepts selection





# Wiremap Testing



# **Cable Testing**



### IP Testing



# Performance Testing



# Save and View Test Results



# Tests Menu Maps

Cable Mode