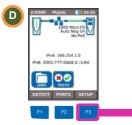

#### A subsidiary of IDEAL INDUSTRIES INC.

IDEAL INDUSTRIES, INC.

- RJ45 Port 1 2 RJ45 activity LED 3 RJ45 link LED 4 Optical port (SFP) 5 Optical activity LED 6 Optical link LED 7 USB port 8 Touchscreen display 9 Function keys F1 to F3 10 Escape key 11 Cursor and ENTER keys
- 12 ON/OFF button

- 13 Power module
- 14 Charger LED
- 15 DC in connector
  - 16 Autotest button
  - 17 Link LED
  - 18 Status LED
  - 19 1000 Mb/s line rate LED
  - 20 100 Mb/s line rate LED
  - 21 10 Mb/s line rate LED
  - 22 Remote Autotest button
  - 23 Power LED
  - 24 Wi-Fi Adapter

| Charger LED                     | Status                            |
|---------------------------------|-----------------------------------|
| Green                           | Power module is charging          |
| Off (with charger<br>connected) | Power module is charged           |
| Green flashing                  | Power module is not being charged |