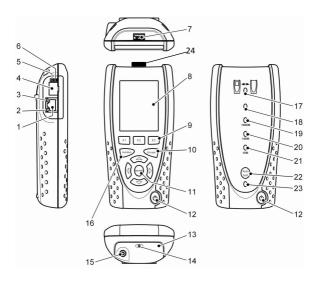

#### A subsidiary of IDEAL INDUSTRIES INC.

IDEAL INDUSTRIES, INC.

- RJ45 Port 1 2 RJ45 activity LED 3 RJ45 link LED 4 Optical port (SFP) 5 Optical activity LED 6 Optical link LED 7 USB port 8 Touchscreen display 9 Function keys F1 to F3 10 Escape key 11 Cursor and ENTER keys
- 12 ON/OFF button

- 13 Power module
- 14 Charger LED
- 15 DC in connector
  - 16 Autotest button
  - 17 Link LED
  - 18 Status LED
  - 19 1000 Mb/s line rate LED
  - 20 100 Mb/s line rate LED
  - 21 10 Mb/s line rate LED
  - 22 Remote Autotest button
  - 23 Power LED
  - 24 Wi-Fi Adapter

| Charger LED                     | Status                            |
|---------------------------------|-----------------------------------|
| Green                           | Power module is charging          |
| Off (with charger<br>connected) | Power module is charged           |
| Green flashing                  | Power module is not being charged |