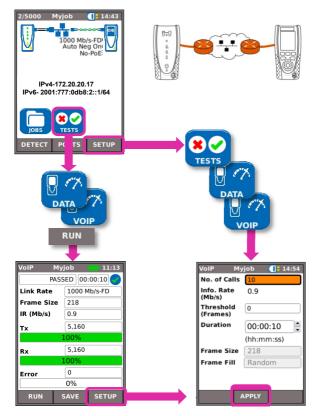

e
- 14 Charger LED
- 15 DC in connector
  - 16 Autotest button
  - 17 Link LED
  - 18 Status LED
  - 19 1000 Mb/s line rate LED
  - 20 100 Mb/s line rate LED
  - 21 10 Mb/s line rate LED
  - 22 Remote Autotest button
  - 23 Power LED
  - 24 Wi-Fi Adapter

| Charger LED                     | Status                            |
|---------------------------------|-----------------------------------|
| Green                           | Power module is charging          |
| Off (with charger<br>connected) | Power module is charged           |
| Green flashing                  | Power module is not being charged |

### Four Ways to Navigate





Escape - returns to previous screen ENTER - accepts selection





# Wiremap Testing



# **Cable Testing**



### IP Testing



# Performance Testing



# Save and View Test Results



# Tests Menu Maps

Cable Mode