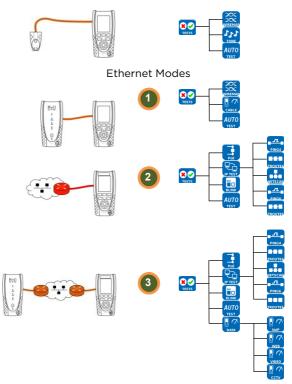

- 17 Link LED
  - 18 Status LED
  - 19 1000 Mb/s line rate LED
  - 20 100 Mb/s line rate LED
  - 21 10 Mb/s line rate LED
  - 22 Remote Autotest button
  - 23 Power LED
  - 24 Wi-Fi Adapter

| Charger LED                     | Status                            |
|---------------------------------|-----------------------------------|
| Green                           | Power module is charging          |
| Off (with charger<br>connected) | Power module is charged           |
| Green flashing                  | Power module is not being charged |

### Four Ways to Navigate





Escape - returns to previous screen ENTER - accepts selection





# Wiremap Testing



# **Cable Testing**



### IP Testing



# Performance Testing



# Save and View Test Results



# Tests Menu Maps

Cable Mode