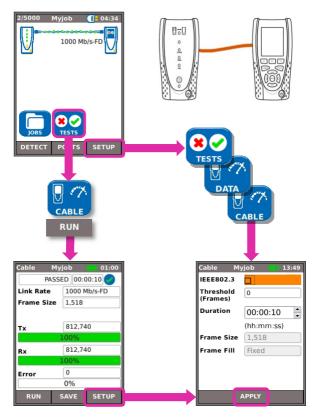

R keys
- 12 ON/OFF button

- 13 Power module
- 14 Charger LED
- 15 DC in connector
  - 16 Autotest button
  - 17 Link LED
  - 18 Status LED
  - 19 1000 Mb/s line rate LED
  - 20 100 Mb/s line rate LED
  - 21 10 Mb/s line rate LED
  - 22 Remote Autotest button
  - 23 Power LED
  - 24 Wi-Fi Adapter

| Charger LED                     | Status                            |
|---------------------------------|-----------------------------------|
| Green                           | Power module is charging          |
| Off (with charger<br>connected) | Power module is charged           |
| Green flashing                  | Power module is not being charged |

### Four Ways to Navigate





Escape - returns to previous screen ENTER - accepts selection





# Wiremap Testing



# **Cable Testing**



### IP Testing



# Performance Testing



# Save and View Test Results



# Tests Menu Maps

Cable Mode