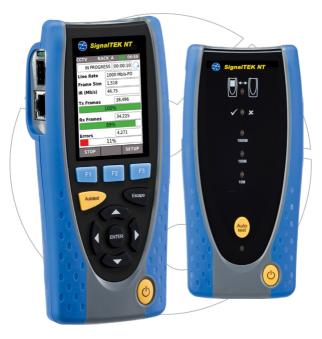

# SignalTEK NT





Quick Reference Guide 156866 Issue 3 © IDEAL INDUSTRIES Networks Ltd 2018 IDEAL INDUSTRIES NETWORKS LIMITED Stokenchurch House, Oxford Road, Stokenchurch, High Wycombe, Bucks, HP14 3SX, UK. www.idealnetworks.net

#### A subsidiary of IDEAL INDUSTRIES INC.



IDEAL INDUSTRIES, INC.



- RJ45 Port 1 2 RJ45 activity LED 3 RJ45 link LED 4 Optical port (SFP) 5 Optical activity LED 6 Optical link LED 7 USB port 8 Touchscreen display 9 Function keys F1 to F3 10 Escape key 11 Cursor and ENTER keys
- 12 ON/OFF button

- 13 Power module
- 14 Charger LED
- 15 DC in connector
  - 16 Autotest button
  - 17 Link LED
  - 18 Status LED
  - 19 1000 Mb/s line rate LED
  - 20 100 Mb/s line rate LED
  - 21 10 Mb/s line rate LED
  - 22 Remote Autotest button
  - 23 Power LED
  - 24 Wi-Fi Adapter

| Charger