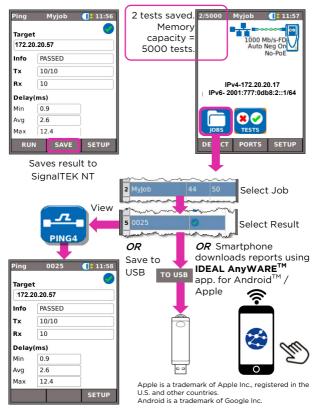

nnector
  - 16 Autotest button
  - 17 Link LED
  - 18 Status LED
  - 19 1000 Mb/s line rate LED
  - 20 100 Mb/s line rate LED
  - 21 10 Mb/s line rate LED
  - 22 Remote Autotest button
  - 23 Power LED
  - 24 Wi-Fi Adapter

| Charger LED                     | Status                            |
|---------------------------------|-----------------------------------|
| Green                           | Power module is charging          |
| Off (with charger<br>connected) | Power module is charged           |
| Green flashing                  | Power module is not being charged |

### Four Ways to Navigate





Escape - returns to previous screen ENTER - accepts selection





# Wiremap Testing



# **Cable Testing**



### IP Testing



# Performance Testing



# Save and View Test Results



# Tests Menu Maps

Cable Mode