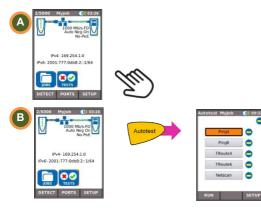

LED 6 Optical link LED 7 USB port 8 Touchscreen display 9 Function keys F1 to F3 10 Escape key 11 Cursor and ENTER keys
- 12 ON/OFF button

- 13 Power module
- 14 Charger LED
- 15 DC in connector
  - 16 Autotest button
  - 17 Link LED
  - 18 Status LED
  - 19 1000 Mb/s line rate LED
  - 20 100 Mb/s line rate LED
  - 21 10 Mb/s line rate LED
  - 22 Remote Autotest button
  - 23 Power LED
  - 24 Wi-Fi Adapter

| Charger LED                     | Status                            |
|---------------------------------|-----------------------------------|
| Green                           | Power module is charging          |
| Off (with charger<br>connected) | Power module is charged           |
| Green flashing                  | Power module is not being charged |

### Four Ways to Navigate





Escape - returns to previous screen ENTER - accepts selection





# Wiremap Testing



# **Cable Testing**



### IP Testing



# Performance Testing



# Save and View Test Results



# Tests Menu Maps

Cable Mode