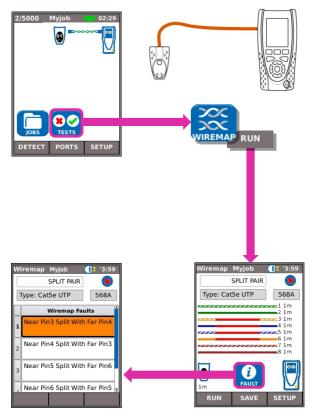

key 11 Cursor and ENTER keys
- 12 ON/OFF button

- 13 Power module
- 14 Charger LED
- 15 DC in connector
  - 16 Autotest button
  - 17 Link LED
  - 18 Status LED
  - 19 1000 Mb/s line rate LED
  - 20 100 Mb/s line rate LED
  - 21 10 Mb/s line rate LED
  - 22 Remote Autotest button
  - 23 Power LED
  - 24 Wi-Fi Adapter

| Charger LED                     | Status                            |
|---------------------------------|-----------------------------------|
| Green                           | Power module is charging          |
| Off (with charger<br>connected) | Power module is charged           |
| Green flashing                  | Power module is not being charged |

### Four Ways to Navigate





Escape - returns to previous screen ENTER - accepts selection





# Wiremap Testing



# **Cable Testing**



### IP Testing



# Performance Testing



# Save and View Test Results



# Tests Menu Maps

Cable Mode