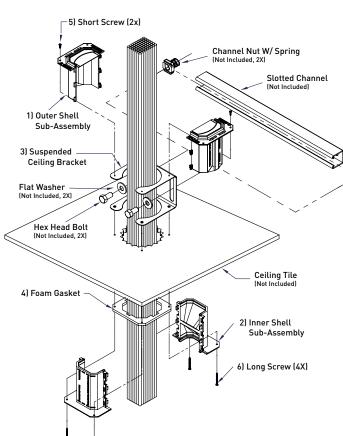

### COMPONENTS INCLUDED:

Sub-Assembly. (2x)

Suspended Ceiling Bracket (1x)

Foam Gasket (1x)

#6 x 0.5" Screw (2x)

#6 x 1.5" Screw (4x)

# ASSEMBLED VIEW:

## **CEILING INSTALLATIONS:**

Installation views shown are typical and representatve of installations through ceilings, where cables are already present. These installations require a permanently installed slotted channel (shown), track or other framing member and applicable attachment hardware. These items are required but not supplied.

#### INSTALLATION TO WALLS:

(NOT SHOWN) For installation along walls, the ceiling bracket (ITEM 3) must be rigidly mounted directly to the wall or wall framing members. Applicable wall attachment hardware is required but not supplied.