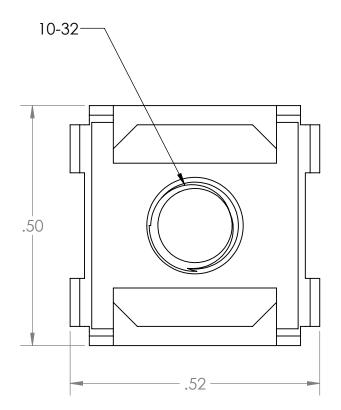

NOTE: 1. QUANTITY 100

|                                                                                                                                                                               |             |         | UNLESS OTHERWISE SPECIFIED:<br>DIMENSIONS ARE IN INCHES |           | NAME | DATE     | KEND/                     | ALL HO | WAR  | D≣™          |  |
|-------------------------------------------------------------------------------------------------------------------------------------------------------------------------------|-------------|---------|---------------------------------------------------------|-----------|------|----------|---------------------------|--------|------|--------------|--|
|                                                                                                                                                                               |             |         | TOLERANCES:<br>FRACTIONAL ± 1/8                         | DRAWN     | JDG  | 3/7/2013 | TITLE:                    |        |      |              |  |
|                                                                                                                                                                               |             |         | ANGULAR: BEND ±1DEGREE                                  | CHECKED   |      |          |                           |        |      |              |  |
|                                                                                                                                                                               | WEB         | PRINT   | TWO PLACE DECIMAL ±.03<br>THREE PLACE DECIMAL ±.01      | ENG APPR. | BS   | 3/6/2013 | 10-32 Cage Nuts - 10      |        |      | 10 Pack      |  |
|                                                                                                                                                                               |             |         | Surface Area                                            | MFG APPR. |      |          | _                         |        | REV  |              |  |
| PROPRIETARY AND CONFIDENTIAL<br>THE INFORMATION CONTAINED IN THIS<br>DRAWING IS THE SOLE PROPERTY OF<br>KENDALL HOWARD. ANY REPRODUCTION<br>IN PART OR AS A WHOLE WITHOUT THE |             |         | MATERIAL                                                | Q.A.      |      |          | SIZE DWG                  | NO     |      |              |  |
|                                                                                                                                                                               |             |         |                                                         | COMMENTS: |      |          |                           |        |      |              |  |
|                                                                                                                                                                               | NEXT ASSY   | USED ON | FINISH                                                  | _         |      |          | <b>A</b> 0200-1-002-01 WP |        |      | -            |  |
| WRITTEN PERMISSION OFKENDALL HOWARD                                                                                                                                           | APPLICATION |         | DO NOT SCALE DRAWING                                    |           |      |          | SCALE: 5:1 WEIGHT:        |        | SHEE | SHEET 1 OF 1 |  |
| 5                                                                                                                                                                             | 4           |         | 3                                                       |           | 2    |          |                           |        | 1    |              |  |