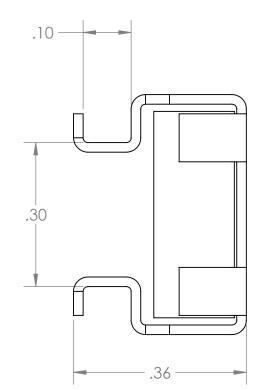

NOTE: 1. QUANTITY 100

|                                                                                                                                                                               |             |         | UNLESS OTHERWISE SPECIFIED:<br>DIMENSIONS ARE IN INCHES |           | NAME | DATE     | KEND/                     | ALL HO | WAR  | D≣™          |  |
|-------------------------------------------------------------------------------------------------------------------------------------------------------------------------------|-------------|---------|---------------------------------------------------------|-----------|------|----------|---------------------------|--------|------|--------------|--|
|                                                                                                                                                                               |             |         | TOLERANCES:<br>FRACTIONAL ± 1/8                         | DRAWN     | JDG  | 3/7/2013 | TITLE:                    |        |      |              |  |
|                                                                                                                                                                               |             |         | ANGULAR: BEND ±1DEGREE                                  | CHECKED   |      |          |                           |        |      |              |  |
|                                                                                                                                                                               | WEB         | PRINT   | TWO PLACE DECIMAL ±.03<br>THREE PLACE DECIMAL ±.01      | ENG APPR. | BS   | 3/6/2013 | 10-32 Cage Nuts - 10      |        |      | 10 Pack      |  |
|                                                                                                                                                                               |             |         | Surface Area                                            | MFG APPR. |      |          | _                         |        | REV  |              |  |
| PROPRIETARY AND CONFIDENTIAL<br>THE INFORMATION CONTAINED IN THIS<br>DRAWING IS THE SOLE PROPERTY OF<br>KENDALL HOWARD. ANY REPRODUCTION<br>IN PART OR AS A WHOLE WITHOUT THE |             |         | MATERIAL                                                | Q.A.      |      |          | SIZE DWG                  | NO     |      |              |  |
|                                                                                                                                                                               |             |         |                                                         | COMMENTS: |      |          |                           |        |      |              |  |
|                                                                                                                                                                               | NEXT ASSY   | USED ON | FINISH                                                  | _         |      |          | <b>A</b> 0200-1-002-01 WP |        |      | -            |  |
| WRITTEN PERMISSION OFKENDALL HOWARD                                                                                                                                           | APPLICATION |         | DO NOT SCALE DRAWING                                    |           |      |          | SCALE: 5:1 WEIGHT:        |        | SHEE | SHEET 1 OF 1 |  |
| 5                                                                                                                                                                             | 4           |         | 3                                                       |           | 2    |          |                           |        | 1    |              |  |