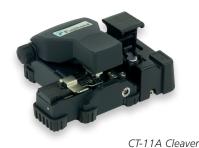

## **Ordering Information**

| DESCRIPTION                                                          | AFL NO.  |
|----------------------------------------------------------------------|----------|
| FASTConnect High Precision UPC/PC Tool Kit with CT-30A Cleaver       | CS001201 |
| FASTConnect High Precision UPC/PC Tool Kit with CT-05 Cleaver        | CS010975 |
| FASTConnect APC (Angle/Angle Connector) Tool Kit with CT-11A Cleaver | CS012290 |