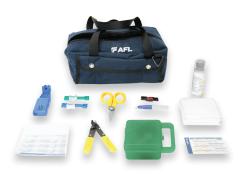

Tool Kits include: Cleaver, FAST SC Assembly Tool, FAST LC Assembly Tool, 3 mm Cable Clamp, 2 mm Cable Clamp, 0.25/0.9 mm Cable Clamp, Fiber Stripper, Kevlar Scissors, Fiber Preperation Fluid, Lint-free Cloth Wipes, Marker Pen, Installation Instructions, Strip Length Template and a Carrying Case.