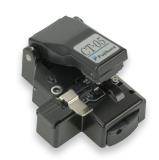

Tool Kit Contents

CT-30A Cleaver

CT-05 Cleaver

## FASTConnect® Universal Tool Kit

The FASTConnect Universal Tool Kits provide all the necessary installation tools required for fiber preparation of 250  $\mu$ m or 900  $\mu$ m fibers, or 900  $\mu$ m, 2 mm or 3 mm cordage for AFL's pre-polished FASTConnect. Featuring either the CT-30A or CT-05 fiber cleaver, the FASTConnect Universal Tool Kit contains all the industry standard termination tools required for fiber preparation. Additionally, the carrying case has adequate storage for extra FASTConnect for on-site convenience.