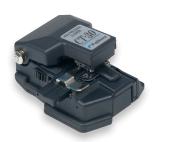

Tool Kit Contents

CT-30A Cleaver

CT-05 Cleaver

## FASTConnect® Universal Tool Kit

The FASTConnect Universal Tool Kits provide all the necessary installation tools required for fiber preparation of 250  $\mu$ m or 900  $\mu$ m fibers, or 900  $\mu$ m, 2 mm or 3 mm cordage for AFL's pre-polished FASTConnect. Featuring either the CT-30A or CT-05 fiber cleaver, the FASTConnect Universal Tool Kit contains all the industry standard termination tools required for fiber preparation. Additionally, the carrying case has adequate storage for extra FASTConnect for on-site convenience.